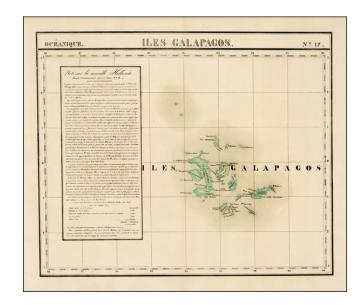

## Barry Lawrence Ruderman Antique Maps Inc.

7407 La Jolla Boulevard La Jolla, CA 92037 www.raremaps.com

(858) 551-8500 blr@raremaps.com

Iles Galapagos. Oceanique No. 17

| Stock#:           | 37675          |
|-------------------|----------------|
| Map Maker:        | Vandermaelen   |
| Date:             | 1825           |
|                   |                |
| Place:            | Brussels       |
| Color:            | Hand Colored   |
| <b>Condition:</b> | VG+            |
| Size:             | 20 x 18 inches |
|                   |                |
| Price:            | SOLD           |
|                   |                |

## **Description:**

Highly detailed map of the Galapagos Islands, one of the few large format maps to treat the islands with any detail--let alone a complete large format map.

From Vandermaelen's remarkable 6 volume atlas, which if combined as globe gores forms an immense globe. Vandermaelen accomplished the first atlas mapping of the world on a uniform scale.