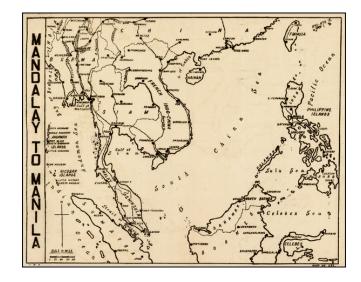

## **Mandalay to Manila (Names Hong Kong)**

**Stock#:** 37653 **Map Maker:** Anonymous

Date: 1944 circa
Place: India
Color: Uncolored

**Condition:** VG

**Size:** 25.5 x 16.5 inches

**Price:** SOLD

## **Description:**

Fascinating WWII broadside propaganda map, published in India, in order to keep the local populous informed about the War.

The map shows the Theater of War from Burma and Southern China to Singaore and Borneo, with several major train routes located.