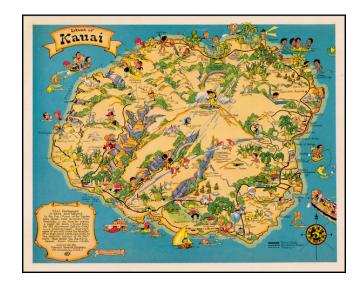

## **Island of Kauai**

**Stock#:** 37649

Map Maker: Taylor White

Date: 1931Place: BostonColor: Condition: VG+

**Size:** 14.5 x 11.5 inches

**Price:** SOLD

## **Description:**

Marvelous whimsical map of Kauai by Ruth Taylor White, one of the most famous pictograph artists of the period.

Ruth Taylor White was among the most prolific makers of pictographic maps. Her whimsical style combines her artistic skills with local color and flavor, making her maps among the most collected pictographic maps.