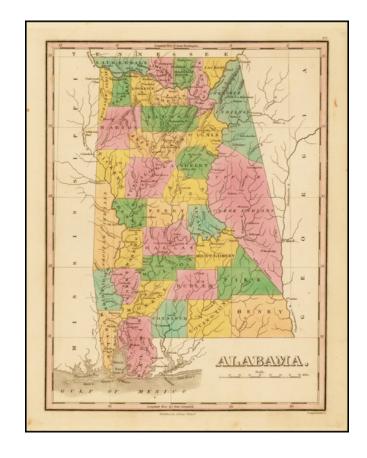

## **Description:**

First edition of Anthony Finley's early map of Alabama from an early edition of Finley's *General Atlas*, one of the earliest obtainable separate maps of Alabama.

The map is hand colored by counties and showing towns, roads, rivers, mountains and other geographical features. Excellent detail in the northern portion of the state, which lacks a number of Counties.

There are still large areas demarked Cherokee Lands, Upper Creek Indians, Choctaw Indians, Chickasaw Indians, etc, with many forts still shown as well.