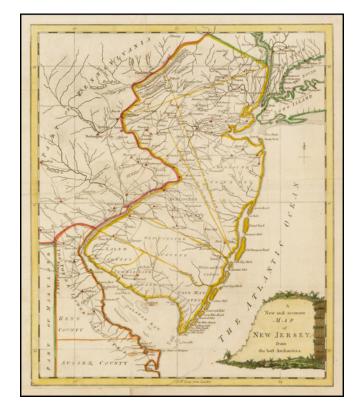

## A New and Accurate Map of New Jersey, from the Best Authorities

**Stock#:** 37632

Map Maker: Universal Magazine

Date: 1780 Place: London

**Color:** Hand Colored

**Condition:** VG

**Size:** 12.5 x 10.5 inches

## **Description:**

Detailed map of the New Jersey, in the midst of the American Revolution.

The map shows early counties, towns, roads, rivers, islands and other detailed features. Keith's line of 1687 is shown, as is the Division Line of 1743 between East and West Jersey.