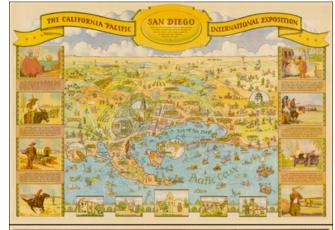

## San Diego The California Pacific International Exposition

**Stock#:** 37568 **Map Maker:** Bloodgood

**Date:** 1935

**Place:** Los Angeles

**Color:** Color **Condition:** VG+

**Size:** 31 x 22 inches

Price: SOLD

## **Description:**

Decorative illustrated map of San Diego on one side and Balboa Park on the verso, prepared by Shell Oil Company for the 1935 California Pacific International Exposition.

One of the great California caricature maps. The map was drawn by Don Bloodgood, a noted illustrator of maps, postcards and similar ephemera during the period.