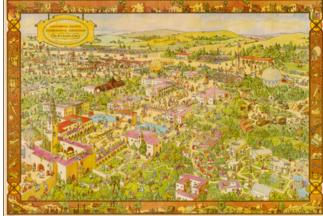

## **Description:**

Decorative illustrated map of San Diego on one side and Balboa Park on the verso, prepared by Shell Oil Company for the 1935 California Pacific International Exposition.

One of the great California caricature maps. The map was drawn by Don Bloodgood, a noted illustrator of maps, postcards and similar ephemera during the period.