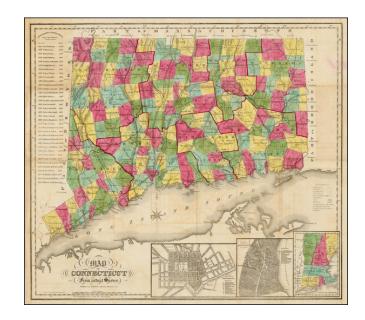

## Map of Connecticut from Actual Survey.

**Stock#:** 37565

Map Maker: Brown & Gross

**Date:** 1858

Place: Hartford, CT Color: Hand Colored

**Condition:** VG

**Size:** 21.5 x 19 inches

**Price:** SOLD

## **Description:**

Strikingly colored separately issued map of the State of Connecticut, hand colored by townships.

Includes inset maps of Hartford, New Haven and New England, along a list of the Governors of Connecticut up to 1858 and a reference key, identifying:

- County Lines
- Town Lines
- Turnpike Roads
- Common Roads
- Places of Public Worship
- Court Houses
- Canals
- Railroads