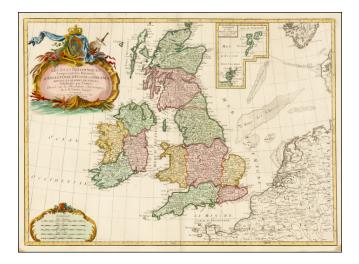

## Les Isles Britanniques Comprenant les Royaumes D'Angleterre, D'Ecosse et Irlande, Divises en Grandes Provinces, Subdivises par Comtes . . .

- Stock#:37555Map Maker:Santini
- Date:1778 circaPlace:VeniceColor:Hand ColoredCondition:VGSize:25 x 19 inches

## **Description:**

Decorative Italian map of the British Isles, published by Santini in Venice and engraved by Remondini.

The map includes an elaborate cartouche, surmounted by a coat of arms, with a large inset of the Orkney and Shetland Islands. Scale of miles in the bottom left corner.

The map is colored by the early provinces and counties, with the counties separately delineated.