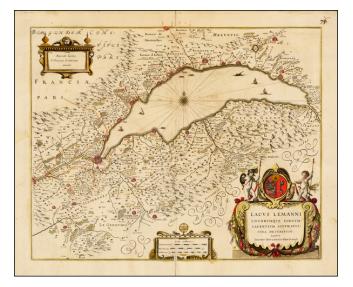

## Lacus Lemanni Locorumque Circumiacentium Accuratissima Descriptio Auctore Iacobo Goulartio Genevensi

- Stock#:37409Map Maker:Jansson
- Date:1640 circaPlace:AmsterdamColor:Hand ColoredCondition:VGSize:20 x 16 inches

## **Description:**

Nice old color example of Jansson's map of the Lake Geneva region.

Based upon the work of Jacob Goulart.