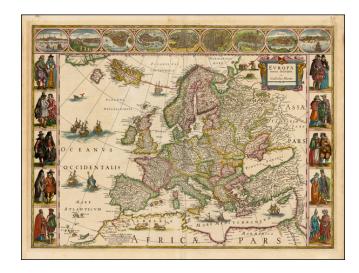

## Europa recens descripta . . .

**Stock#:** 37402 **Map Maker:** Blaeu

Date: 1630 circaPlace: AmsterdamColor: Hand Colored

**Condition:** VG

**Size:** 22 x 16 inches

Price: SOLD

## **Description:**

Nice example of Blaeu's decorative map of Europe.

The map shows 9 major European Cities across the top and indigeneous costumes along the sides. The body of the map is richly embellished with sailing ships, sea monsters, animals and other curiosa.