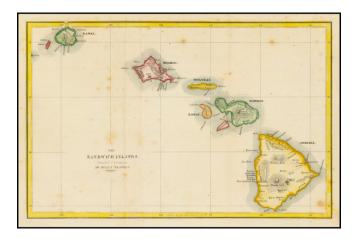

## The Sandwich Islands Compiled to Accompany Mr. Hill's Travels

| Stock#:    | 37279             |
|------------|-------------------|
| Map Maker: | Hill              |
| Date:      | 1856              |
| Place:     | n.p.              |
| Color:     | Hand Colored      |
| Condition: | VG                |
| Size:      | 10.5 x 7.5 inches |
|            |                   |

## **Description:**

**Price:** 

Rare early map of the Sandwich Islands (Hawaii), compiled in connection with the travels of S.S. Hill, who published his *Travels in the Sandwich and Society Islands* in 1856 in London.