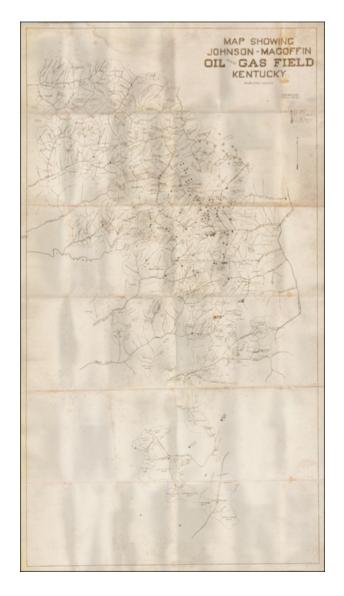

## Map Showing Johnson-Magoffin Oil and Gas Field Kentucky

**Stock#:** 37265 **Map Maker:** Wescott

Date: 1920 circaPlace: Paintsville, KYColor: Uncolored

**Condition:** VG

**Size:**  $30 \times 40$  inches

### **Description:**

Detailed map showing the Johnson-Magoffin Oil and Gas Field in Kentucky.

The map identifies property owners, oil wells, gas wells, drilling wells, dry holes, gas & oil wells and "Show of Oil." The creeks and rivers in the area are also located.

# Map Showing Johnson-Magoffin Oil and Gas Field Kentucky

Laid on linen.