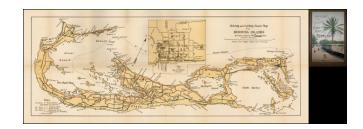

## Driving and Cycling Road Map of the Bermuda Islands Specially compiled for the Rexall Store Hamilton Bermuda

**Stock#:** 37246 **Map Maker:** Anonymous

**Date:** 1898 circa

Place: Hamilton, Bermuda

**Color:** Color **Condition:** VG+

## **Description:**

Scarce road map of Bermuda, with a large inset plan of Hamilton.

The map color codes the roads on the island as Best, Good and Fair, as well as providing notes for the steepness of the Grade.