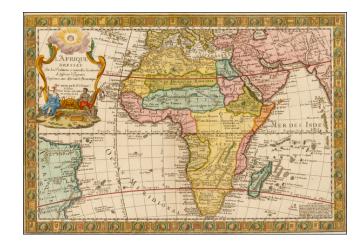

## L'Afrique Dressee Sur les Relations & nouvelles decouvertes de Differns Voyageurs . . . 1732

**Stock#:** 37230 **Map Maker:** Danet

**Date:** 1732 **Place:** Paris

**Color:** Hand Colored

**Condition:** VG+

## **Description:**

Striking example of the 1732 edition of Guillaume Danet, decorative map of Africa, surrounded by dozens of coats of arms showing the various states and countries.

The map was first issued by Danet in 1731 and later revised by Desnos, at which time he significantly revised the cartographic details.