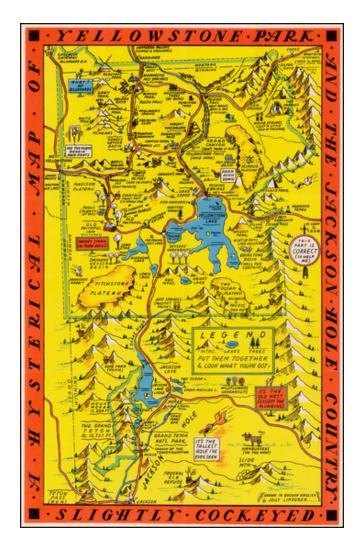

## A Hysterical Map Of The Yellowstone Park And The Jackson Hole Country. Slightly Cockeyed.

**Stock#:** 37225

Map Maker: Lindgren Brothers

**Date:** 1936

Place: Spokane, WA

**Color:** Color **Condition:** VG+

## **Description:**

"Drawn in Broken English by Jolly Lindgren," this comic pictorial map is full of puns and comic vignettes related to Yellowstone and environs.

The Lindgren Brothers issued a number of other silly whimsical maps of national parks and other parts of the West.

The present example is one of at least 2 Yellowstone maps by the Lindgren Brothers, this being the other edition of which we are aware:  $\{\{\text{inventory\_detail\_link('18355')}\}\}$ 