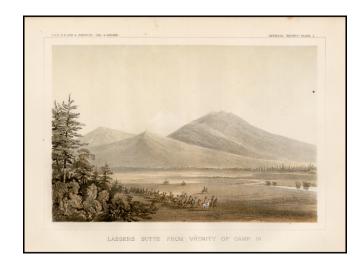

## **Lassens Butte From Vicinity of Camp 18**

**Stock#:** 37207

Map Maker: U.S. Pacific RR Surveys

**Date:** 1855

Place: Washington Color: Hand Colored

**Condition:** VG

**Size:**  $9.5 \times 7$  inches

**Price:** SOLD

## **Description:**

Gorgeous scene of a horse mountained caravan in the foreground, with Mount Lassen in the background, just to the west of Butte Lake.

The view appeared in Volume 5 of the US Pacific Railroad Surveys.