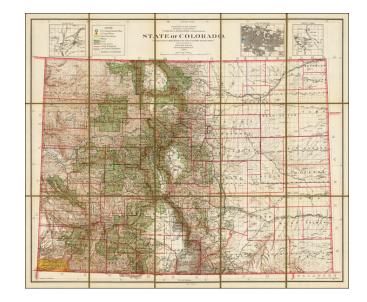

## Map of the State of Colorado. Compiled from the official Records of the General Land Office and other sources . . . 1905

**Stock#:** 37170dd

Map Maker: General Land Office

**Date:** 1905

**Place:** Washington

## **Description:**

Scarce large format map of Colorado, published by the General Land Office, with inset maps of Denver, Cripple Creek and Leadville.

The map shows county and land district boundaries, Indian reservations, forest reserves, and private land claims in color.

Also shown are public land surveys, towns and cities, railroads, military reservations, and locations of U.S. land offices. Relief shown in color.

A fine early map of Colorado.