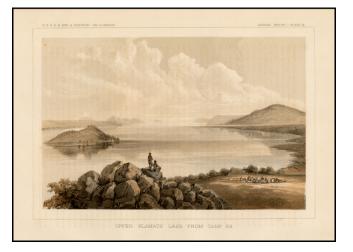

## **Upper Klamath Lake From Camp 28**

- Stock#:37160Map Maker:U.S. Pacific RR Survey
- Date:1855Place:WashingtonColor:Hand ColoredCondition:VGSize:9 x 7 inches

Price: SOLD

## **Description:**

View of Klamath Lake, taken from the *Reports of Explorations and Surveys, to ascertain the most practicable and economical route for a railroad from the Mississippi River to the Pacific Ocean, made under the direction of the Secretary of War, in 1853-4.* 