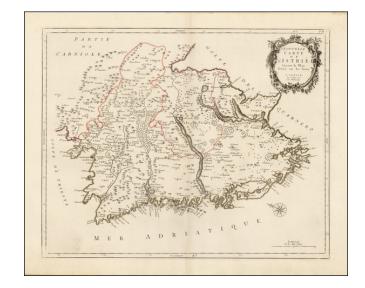

## [ Istria / Croatia ] Nouvelle Carte de L'Istrie Suivant le Plan dresse sur les lieux . . . 1780

**Stock#:** 37133 **Map Maker:** Santini

Date: 1780 Place: Venice

**Color:** Outline Color

**Condition:** VG+

## **Description:**

Scarce regional map of Istria, published in Venice by Francois Santini.

Unlike many of the maps in Santini's atlas, this regional map of Italy is not drawn from De Vaugondy and is based upon Italian sources.

One of the most detailed maps of the region published in the mid-18th Century.