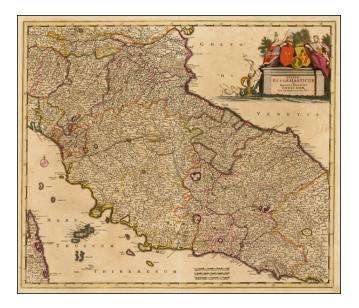

## [Tuscany, Rome, Siena, Pisa, Florence, etc] Status Ecclesiasticus Magnus Ducatus Thoscanae

- Stock#:
   37120

   Map Maker:
   De Wit
- Date:1680Place:AmsterdamColor:Hand ColoredCondition:VGSize:23 x 19.5 inches

## **Description:**

Old color example of De Wit's detailed map of the State of the Church and Tuscany, with a portion of Corsica to the west.

Cartouche depicts cherubs, a merman and coat of arms.