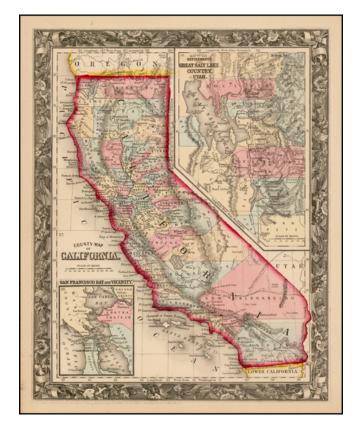

## County Map of California (with large inset of Great Salt Lake Country)

**Stock#:** 37117 **Map Maker:** Mitchell Jr.

**Date:** 1860

Place: Philadelphia Colored Hand Colored

**Condition:** VG+

**Size:** 14 x 11 inches

## **Description:**

Fine early example of Mitchell's map of California, colored by county.

Shows towns, railroads, roads, mountains, lakes, dry lakes, rivers, forts, etc. Insets of San Francisco Bay and the area around Salt Lake, with counties. Decorative border.

Includes early county configurations in California. Still lacks Riverside, Orange, Imperial and Ventura Counties. Shows early wagon routes, railroad lines, an early immense Owens Lake and Tulare Lake. An excellent Civil War vintage map of the region.