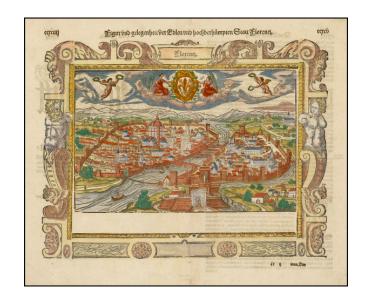

## **Florentz**

**Stock#:** 37114 **Map Maker:** Munster

**Date:** 1579 circa **Place:** Basle

Color: Hand Colored

**Condition:** VG

**Size:**  $13 \times 10$  inches

**Price:** SOLD

## **Description:**

Detailed view of the City of Florence, set with a decorative engraved title frame.

Large coat of arms, held aloft by two angels, with two additional cherubs in the upper left and right corner. Major landmarks (Duomo, Ponte Vecchio, etc.) are plainly visible in the view. From Munster's *Cosmographia*, one of the most influential geographical works of the 16th Century, first published in 1544.