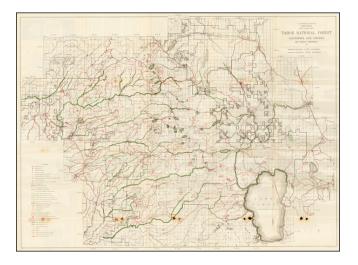

## **Description:**

Detailed map of the Tahoe National Forest and Lake Tahoe, published by the Forest Service.

The map includes a number of areas marked "Good Camp Ground," with other areas noting Grouse, Deer, Quail, etc. There is an area north of the Lake labeled as "Unexplored."

A key at the left explains more than 2 dozen features of the map.