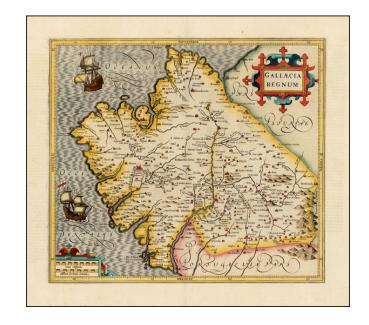

## **Description:**

Beautiful map of the Northwestern Coast of Spain, extending from the Asturias de Oviedo region and Aviles in the northeast to Bayona and the Portuguese border on the south, centered on Santiago di Compostella.

Includes title cartouche, two sailing vessels and scale of miles.