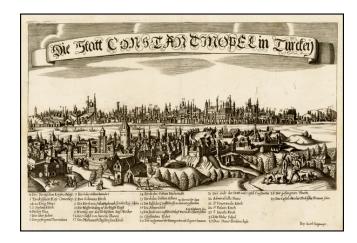

## **Die Statt Constantinopel in Turckey**

**Stock#:** 37053 **Map Maker:** Koppmayr

Date: 1690 circa
Place: Augsburg
Color: Uncolored

**Condition:** VG+

**Size:** 14 x 9 inches

Price: SOLD

## **Description:**

Scarce view of Constantinople by Jacob Koppmayr, a leading publisher in Augsburg.

Scarce panoramic view of the ancient Byzantine capital (Istanbul) viewed from across the Bosphorus from Scutari.

A numbered key (1 to 29) at bottom identifies the principal buildings including the famous Hagia Sophia. Quaint scenes of daily life fill the foreground, including several hunters with their hunting dogs.