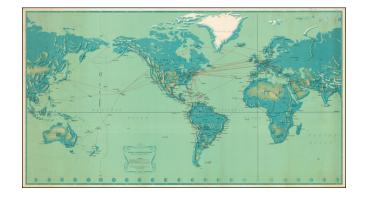

#### **Description:**

Striking large map of the World, published by Pan American Airlines, as a promotional item.

Shows all the routes around the world to which Pan Am flew in 1956, including connecting lines and Pan Am's own lines.

Cartography by John Philip. Art by Paul John Brown.