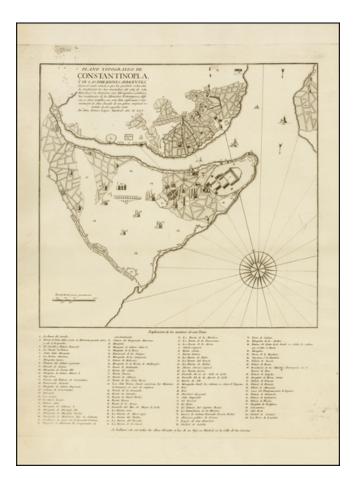

## Plano Topografico De Constantinopla, y De Las Poblaciones Adiacentes . . . 1783

| Stock#:<br>Map Maker: | 37036<br>López |
|-----------------------|----------------|
| Date:                 | 1783           |
| Place:                | Madrid         |
| Color:                | Uncolored      |
| <b>Condition:</b>     | VG+            |
| Size:                 | 21 x 15 inches |
| Price:                | SOLD           |

## **Description**:

Rare separately issued plan of Istanbul, published by Tomas Lopez, the most important 18th Century Spanish mapmaker.

Includes a detailed key identifying 101 different points of interest.