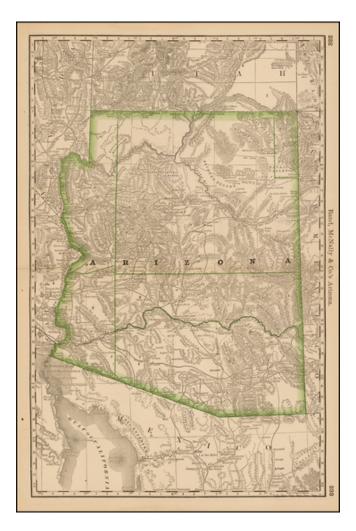

## Rand McNally & Company's Arizona.

- Stock#:37020Map Maker:Rand McNally & Company
- Date:1878Place:ChicagoColor:Outline ColorCondition:VG+Size:12 x 19 inches
- Price: SOLD

## **Description:**

Rare early map of Arizona Territory, showing towns, roads, mines, Indian Trails, etc.

Only 5 counties are shown, Yahapai, Yuma, Maricopa, Pima and Mohave. Some of the county boundaries are highly inaccurate.