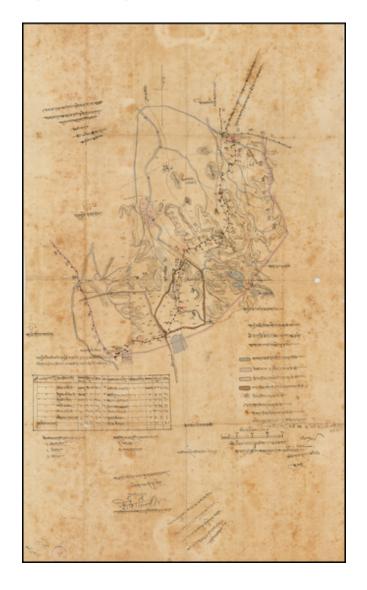

### (Indian Revenue Map from the Rajasthan Gujarat area)

**Stock#:** 37017 **Map Maker:** Anonymous

Date: 1880 circa
Place: India
Color: Pen & Ink

**Condition:** VG

**Size:** 22 x 36.5 inches

**Price:** SOLD

### **Description:**

Fascinating revenue map from Rajasthan Gujarat area, prepared at the end of the 19th Century.

Maps of this sort are likely from court records. Bundia was a subject of territorial dispute between Gondal State and a neighboring State. A map was usually attached to the case papers at each stage of appeal.