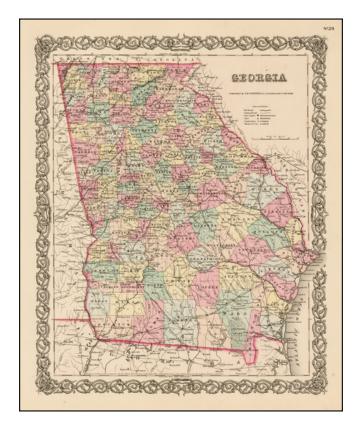

## **Description:**

Detailed map of Georgia, colored by counties.

Shows roads, railroads, towns, villages, post offices, rivers, lakes, stations and a host of other details. Decorative border. A terrific map, from John Hutchins Colton, one of the most prolific American mapmaker families of the mid-19th Century.