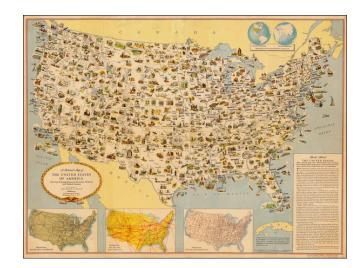

## A Pictorial Map of the United States of America: Showing Principal Regional Resources, Products and Natural Features.

**Stock#:** 37010

Map Maker: United States Department of

State

**Date:** 1954

**Place:** Washington

## **Description:**

Scarce government issued pictorial map of the United States, prepared by the US State Department.

The present example was reproduced in Weert, in the Netherlands by Smeets Lithographers for the Mutual Security Agency.

Includes facts about the United States. Includes 3 insets maps:

- Principal trunk-line railroads
- Air routes and terrain
- Principal trunk-line highways.

Inset of western and eastern hemispheres showing relative size and location of the U.S.A.