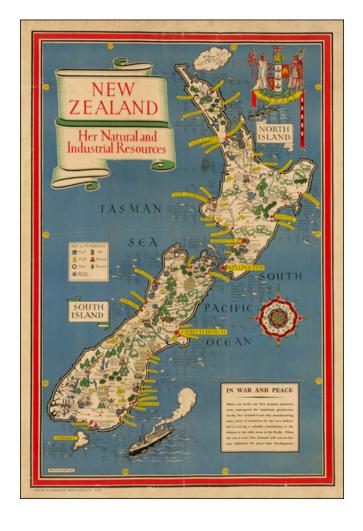

### **Description:**

Decorative pictorial map of New Zealand, by the celebrated illustrator, MacDonald Gill.

Relief shown pictorially. Illustrating the locations of various industrial and natural resource,, such as farmland, mines and forests. Includes New Zealand coat of arms, a compass and Key to symbols. Map has various texts.

As noted in the text inset: "In War and Peace: When war broke out New Zealand industries were unprepared for munitions production. To-day New Zealand is not only manufacturing many kinds of munitions for her own defence but is making a valuable contribution to the defence of the other areas in the Pacific. When the war is over, New Zealand will convert her new industries for peace-time

### **New Zealand Her Natural and Industrial Resources**

development".