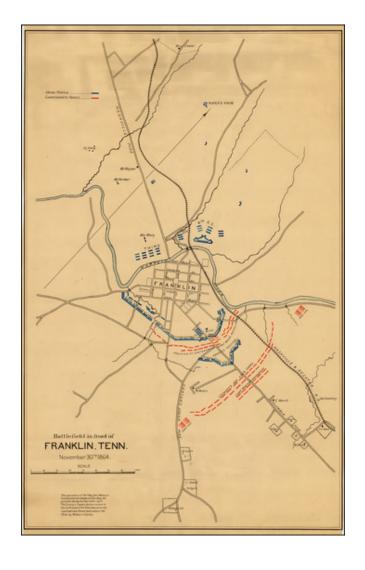

## Battlefield in front of Franklin, Tenn. November 30th 1864

Stock#: 36984 Map Maker: Anonymous

**Date:** 1870 circa

**Place:** n.p.

**Color:** Outline Color

**Condition:** VG+

**Size:** 56.5 x 36.5 inches

## **Description:**

Fascinating oversized map, showing the plan of action at the Battle of Franklin, Tennessee,

The map was likely published for some sort of training exercise or other use which would justify the large scale. We have never seen any similar Civil War Battle maps on the market or otherwise.