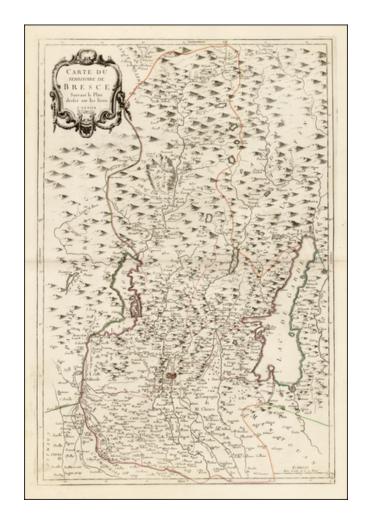

## Carte du Territoire de Bresce Suivant le Plan dressse sur les lieux . . . 1777

**Stock#:** 36966 **Map Maker:** Santini

Date: 1777
Place: Venice

**Color:** Outline Color

**Condition:** VG+

**Size:**  $17.5 \times 26$  inches

## **Description:**

Scarce regional map of the Territory of Brescia and environs, published in Venice by Francois Santini.

Unlike many of the maps in Santini's atlas, this regional map of Italy is not drawn from De Vaugondy and is based upon Italian sources.

One of the most detailed maps of the region published in the mid-18th Century.