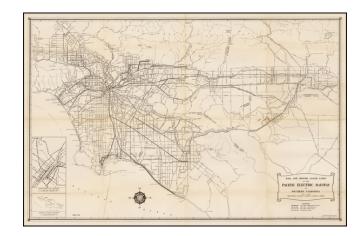

## Rail and Motor Coach Lines of the Pacific Electric Railway in Southern California

**Stock#:** 36939

Map Maker: Pacific Electric Railway

**Date:** 1949

Place: Los Angeles Color: Uncolored

**Condition:** VG

## **Description:**

Highly detailed map of Southern California, focusing on the lines of the Pacific Electric Railway.

Shows passenger and freight rail lines, passenger only rail lines, freight only rail lines and motor coach lines: rail passenger transit has mostly been converted to bus lines. Motor coach lines are shown as dotted lines.

Includes inset maps of Downtown Los Angeles; Santa Catalina Island.