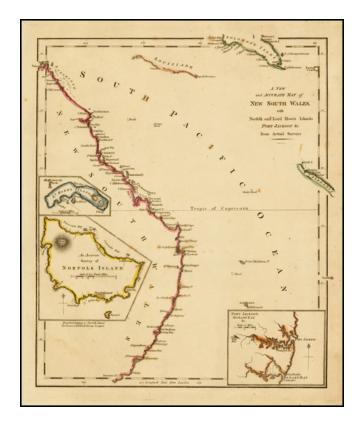

## A New and Accurate Map of New South Wales with Norfolk and Lord Howes Islands Port Jackson, &c. from Acutal Surveys.

Stock#: 36936 Map Maker: Wilkinson

Date: 1794 Place: London

Color: Hand Colored

**Condition:** VG+

## **Description:**

Very unusual early map of Coastal New South Wales with Insets and several annotations.

Robert Wilkinson was active in London as a cartographic publisher from 1785 to 1825. He produced a number of nice works, including a General Atlas and a re-issuance of Bowen & Kitchen's English Atlas, along with excellent large format separate maps.