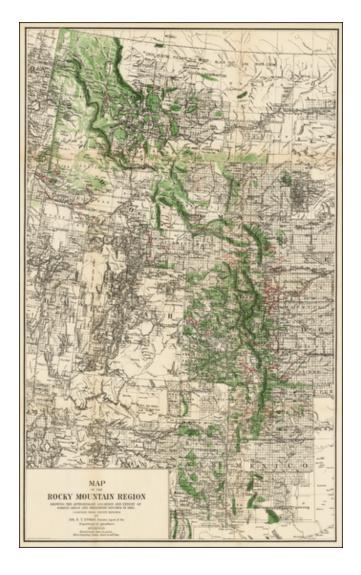

## Map of the Rocky Mountain Region Showing The Approximate Location And Extent of Forest Areas And Irrigation Ditches In 1885 . . .

**Stock#:** 36915 **Map Maker:** Hoen & Co.

Date: 1885Place: BaltimoreColor: Condition: VG

## **Description:**

Detailed map of the Rocky Mountains, showing Indian Reservations, Forest Reserves, Mountains, Rivers and a host of other early details.

Covers Idaho, Montana, Wyoming, Colorado, Utah, Arizona and New Mexico.