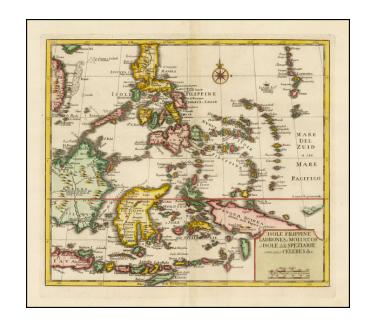

## Nuova et Accurata Carta dell' Isole Filippine, Ladrones, a Moluccos o Isole della Speziarie come anco Celebes &c.

**Stock#:** 36902 **Map Maker:** Tirion

**Date:** 1740 circa **Place:** Venice

**Color:** Hand Colored

## **Description:**

Scare map of Southeast Asia, from the Second Italian edition of Thomas Salmon's , *Modern History: or, the present state of all Nations. . .* entitled *Lo Stato Presente...* published in Venice from 1740-1762.

The maps are attributed to Tirion in Amsterdam, although guite possibly they were engraved in Venice.