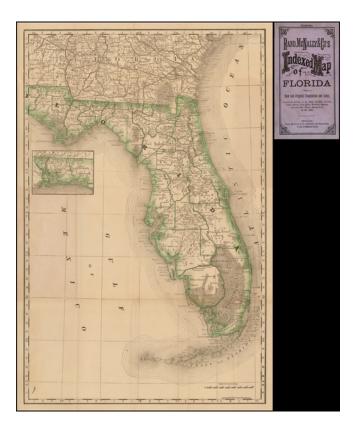

## Rand McNally & Co.'s Indexed Map of Florida (Pocket Map with text)

| Stock#:           | 36896                  |
|-------------------|------------------------|
| Map Maker:        | Rand McNally & Company |
| Date:             | 1878                   |
| Place:            | Chicago                |
| Color:            | Color                  |
| <b>Condition:</b> | VG+                    |
| Size:             | 20 x 13 inches         |
| Deter             | COLD                   |
| Price:            | SOLD                   |

## **Description:**

Rare separately issued pocketmap of Florida, published by Rand McNally & Co, with accompanying text.

Shows Islands, bays, keys, straits, shoals, towns, rivers, roads, railroads, swamps, Indian villages, forts, railway stations and a host of other details.

Pre-1880 Rand McNally pocket maps are very rare.