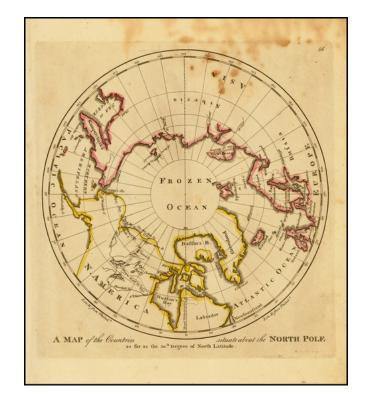

## A Map of the Countries situate about the North Pole as far as the 50th Degree of North Latitude

**Stock#:** 36884 **Map Maker:** Carey

**Date:** 1809

Place: Philidelphia Color: Uncolored

**Condition:** VG

## **Description:**

Early American map showing the extent of explorations in the North Pole, with emphasis on the efforts to find a Northwest passage and Hearne's and MacKenzies' routes.