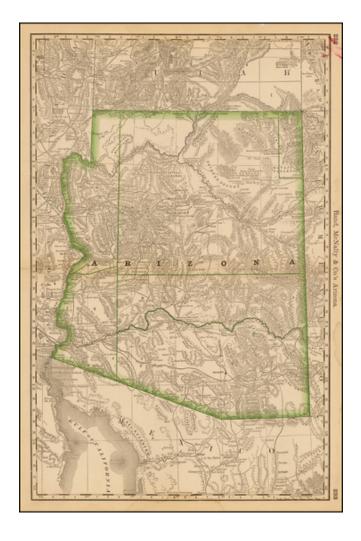

## **Description:**

Rare early map of Arizona Territory, showing towns, roads, mines, Indian trails, etc.

Only 5 counties are shown, Yahapai, Yuma, Maricopa, Pima and Mohave. Some of the county boundaries are highly inaccurate.

A rare edition. The first time we have ever had the map.