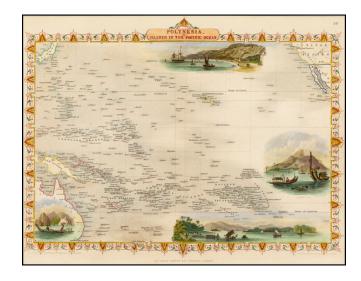

## **Description:**

Decorative full color example of this wonderful map of the South Pacific, with large vignettes of Kalakakooa Sandwich Islands, Otaheite, the Harbour of Dory in New Guinea and Resolution Bay, Marquesas.

The view of Captain Cook's landing at Hawaii at the top center is a relatively accurate depiction of the original view published in the Official Journal for Cook's Third Voyage.

Engraved for R. Montgomery Martin's Illustrated Atlas. Tallis was one of the last great decorative map makers. His maps are prized for the wonderful vignettes of indigenous scenes, people, etc.