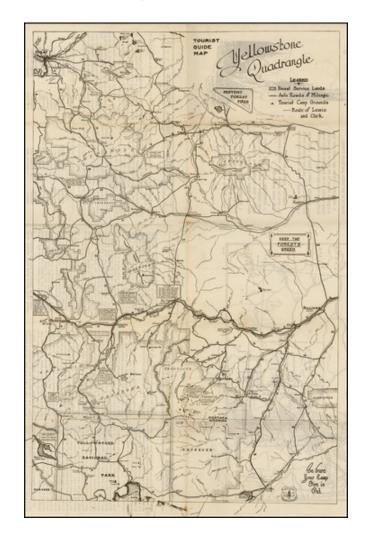

## **Tourist Guide Map Yellowstone Quadrangle.**

**Stock#:** 36829

Map Maker: United States Forest Service

**Date:** 1930 circa

**Place:** n.p.

**Color:** Uncolored

**Condition:** VG

**Size:** 13 x 20 inches

## **Description:**

Scarce early tourist map of the Yellowstone Quadrangle, filled focusing on Montana, Yellowstone and northern Wyoming.

The map is filled with vignettes describing various points of interest, with regular reminders to Keep the Forests Green and Be Sure Your Campfire is Out.