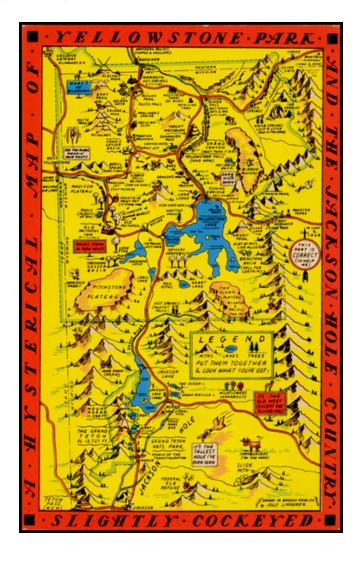

## (Post Card Edition!) A Hysterical Map Of The Yellowstone Park And The Jackson Hole Country. Slightly Cockeyed.

**Stock#:** 36823

Map Maker: Lindgren Brothers

**Date:** 1936

Place: Spokane, WA

**Color:** Color **Condition:** VG

## **Description:**

"Drawn in Broken English by Jolly Lindgren," this comic pictorial map is full of puns and comic vignettes related to Yellowstone and environs.

The Lindgren brothers issued a number of other silly whimsical maps of national parks and other parts of the west.

The present example is one of at least 2 Yellowstone maps by the Lindgren brothers, this being the other

edition of which we are aware: {{ inventory\_detail\_link('18355') }}

**Detailed Condition:** 

Drawer Ref: Small Maps Stock#: 36823