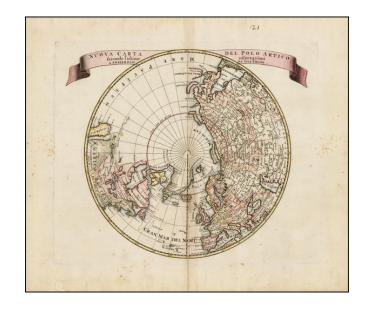

## Nuova Carta Del Polo Artico secondo l'ultime observaioni

**Stock#:** 36809gm **Map Maker:** Tirion

Date: 1740 circaPlace: AmsterdamColor: Hand Colored

**Condition:** VG

**Size:** 13 x 11 inches

Price: SOLD

## **Description:**

Terrific map of the Northern Hemisphere and North Pole, which shows the Northeast Passage, but no definite Northwest Passage.

California is shown as an Island, along with the river systems of North America. Nice detail in the Polar regions, especially New Denmark and Greenland and in Asia and Europe. A scarce Italian example of this decorative map.