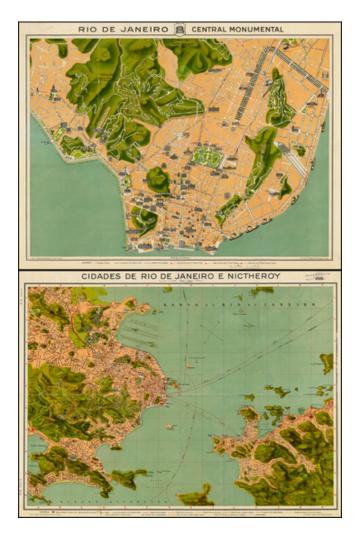

#### **Description:**

Rare broadsheet map of Rio De Janeiro, featuring a detailed map of the central part of the city on one side of the map and a broader area map on the verso, published by A. Trueb & Co. of Aarau, Switzerland.

The map of central Rio features vignettes of the major monuments within the city, along with the waterfront, parks and coastal mountains. The broader map shows Rio, Guanabara Harbor and Niteroi across the Bay in fine detail.

A fine decorative map in beautiful colors.