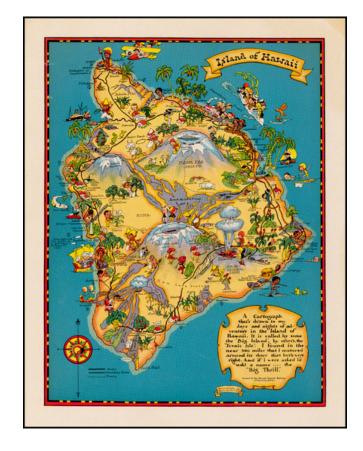

## **Island of Hawaii**

**Stock#:** 36791

Map Maker: Taylor White

Date: 1931Place: BostonColor: Condition: VG+

**Size:** 11 x 14.5 inches

**Price:** SOLD

## **Description:**

Marvelous whimsical map of the Big Island by Ruth Taylor White, one of the most famous pictograph artists of the period.

Ruth Taylor White was among the most prolific makers of pictographic maps. Her whimsical style combines her artistic skills with local color and flavor, making her maps among the most collected pictographic maps.