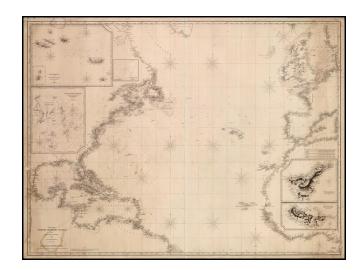

## **Description:**

Pre-Civil War Map of the Atlantic Ocean, published in New York by Blunt.

Includes large insets of Madeira, Tenerife and Azores, and smaller insets of Virgin Rocks and Nantucket Shoals.

Extensive soundings and some sailing directions.