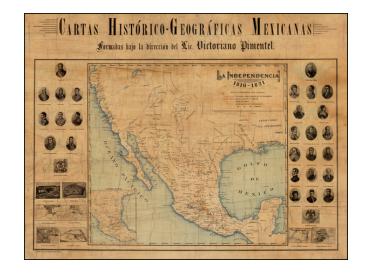

## Cartas Historico-Geograficas Mexicanas formado bajo la direccion del Lic. Victoriano Pimentel

**Stock#:** 36726

Map Maker: Diaz de Leon

Date: 1900 circaPlace: MexicoColor: ColorCondition: VG

**Size:**  $37 \times 27$  inches

## **Description:**

Rare map of Mexico during its revolutionary period from 1810 to 1821.

The map celebrates the heros of Mexican Independence and provides battle information and routes travelled by the Mexican rebels during the War of Independence with Spain. The map is extremely rare and we have not confirmed the existence of any other examples which have survived.