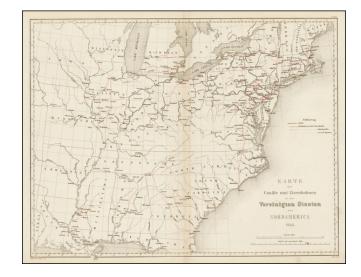

## Karte der Canale und Eisenbahnen in den Vereinigten Staaten von Nordamerica 1842

**Stock#:** 36720 **Map Maker:** Anonymous

 Date:
 1842

 Place:
 n.p.

Color: Uncolored

**Condition:** VG

**Size:** 18 x 14 inches

## **Description:**

Unrecorded map of the United States, focusing on the Canals and Train Routes (Eisenbahnen) in the United States.

Canals are noted with black lines. Railroad lines are in solid red, with railroads under construction and not yet begun are shown in broken red lines.

There are no railroad lines west of the Mississippi and virtually none completed west of the Appalachian mountains.

One of the earliest printed Railroad maps of the United States, published in Germany, which we have ever seen.